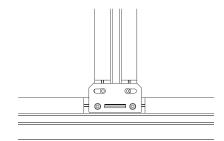

#### E-BRS-TOP-LINK:

- · Makes it very easy to link joists together.
- Compatible with aluminium joists
  E-BRS-27/27-B and E-BRS-41/41-B.
- Compatible with aluminium joists U-BRS-24/24-B and U-BRS-38/38-B, but only with 3mm-thick EPDM(E-BRS-EPDM).