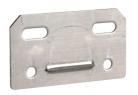

#### E-BRS-TOP-LINK:

- · Makes it very easy to link joists together.
- Compatible with aluminium joists
  E-BRS-27/27-B and E-BRS-41/41-B.
- Compatible with aluminium joists U-BRS-24/24-B and U-BRS-38/38-B, but only with 3mm-thick EPDM(E-BRS-EPDM).

## CHARACTERISTICS

Material: Inox AISI 316 Thicknes: 1,5 mm

Corrosion resistance: Excellent

Per unit