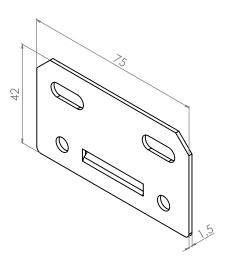

## CHARACTERISTICS

Material: Inox AISI 316 Thicknes: 1,5 mm

Corrosion resistance: Excellent

Per unit