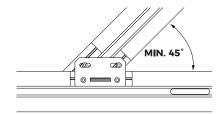

The angle between the joists is +/- 45°.

**U-BRS-VIS** screws must be ordered separately.